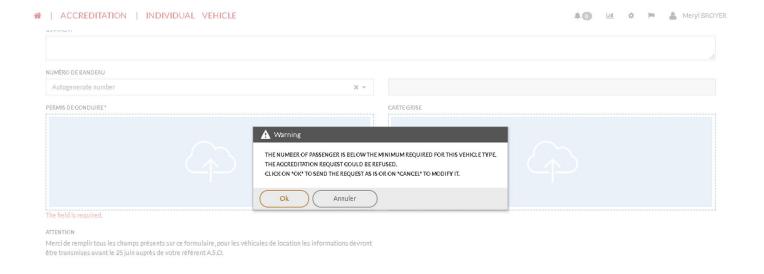

#### 3) By manual Search

If none of the above solutions worked, you will have to fill in all the fields manually.

\*\*WARNING\*\* In order for your accreditation request to be validated, the vehicles must carry a minimum of two people (conductor + passenger). If this is not the case, you will see this error message: