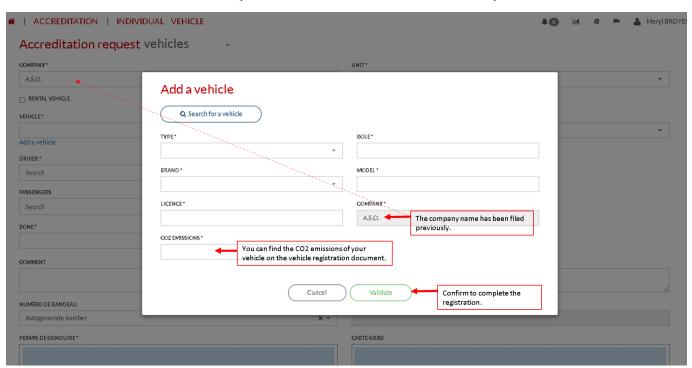

#### c. Add a vehicle

#### d. Accredit a vehicule

To accredit a vehicle, select "Add" and enter the name of the company. Then "Search for a vehicle". 3 search options are possible: by license plate, by brand and model, or by manual search.

#### 2) By brand & model

Select your vehicle and validate. You will have to fill in the "Type" and "Role" fields. Validate to complete the registration.

#### 3) By manual Search

If none of the above solutions worked, you will have to fill in all the fields manually.

\*\*WARNING\*\* In order for your accreditation request to be validated, the vehicles must carry a minimum of two people (conductor + passenger). If this is not the case, you will see this error message: