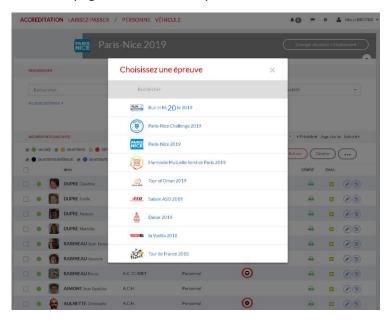

#### II. How to accredit?

Once logged in, you will arrive on this page which will allow you to choose the test on which you want to accredit:

Once the chosen event, you will arrive on the page of management of your accreditations.