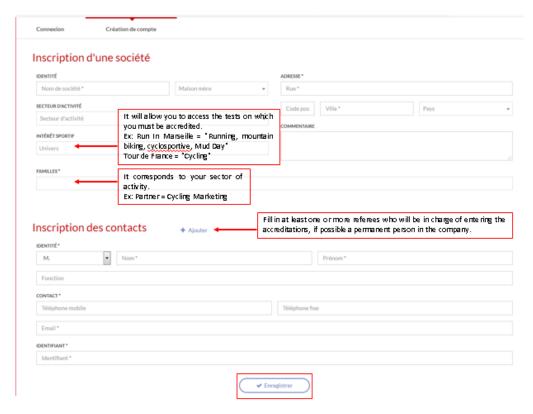

#### c. You are a new company

Log on to the website: <a href="https://registering.aso.fr">https://registering.aso.fr</a> and go to the "account creation" tab.

Then fill in the form with all the requested information.

Once your company is registered, please contact your A.S.O contact to inform them of the creation of your account. Once the company validated, you will receive an email with your login allowing you to connect to the **Registering** site.

WARNING: This account creation doesn't correspond to the creation of an accreditation, for that, you need t go to the next page!