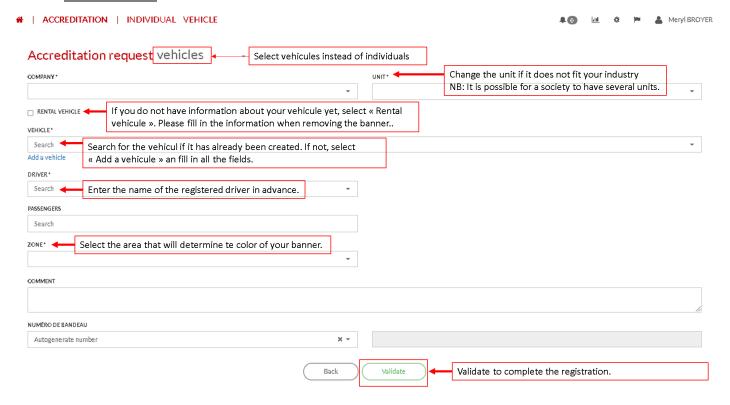

#### c. Add a vehicle

#### d. Accredit a vehicule

To accredit a vehicle, select "Add" and enter the name of the company. Then "Search for a vehicle". 3 search options are possible: by license plate, by brand and model, or by manual search.