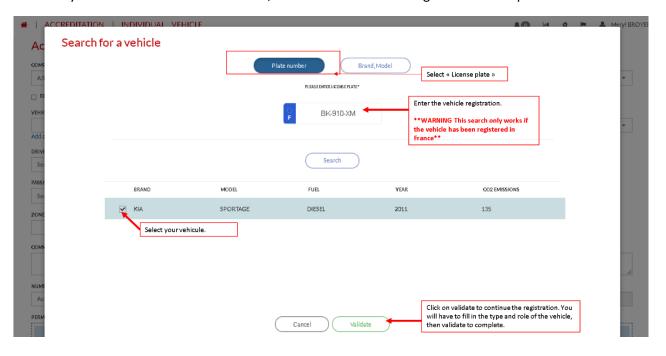

#### d. Accredit a vehicule

To accredit a vehicle, select "Add" and enter the name of the company. Then "Search for a vehicle". 3 search options are possible: by license plate, by brand and model, or by manual search.

#### 1) By license plate

You can find any vehicule thanks to this research, even if it has not been registered on the platform before.

\*\*WARNING This search only works if the vehicle has been registered in France\*\*