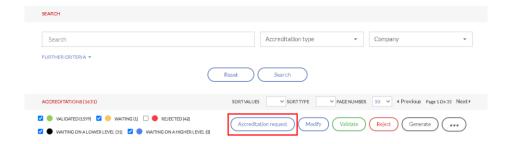

Please create your accreditations **ONLY** in the tab "**ACCREDITATIONS**", the other tabs "Individual" and "Vehicle" will not serve you.

To apply for accreditation, simply click on "Accreditation request".

### III. Manage my accreditation requests

This page will allow you to view the status of your accreditation requests.