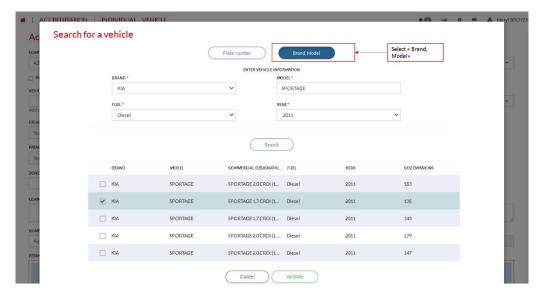

#### 2) By brand & model

Select your vehicle and validate. You will have to fill in the "Type" and "Role" fields. Validate to complete the registration.