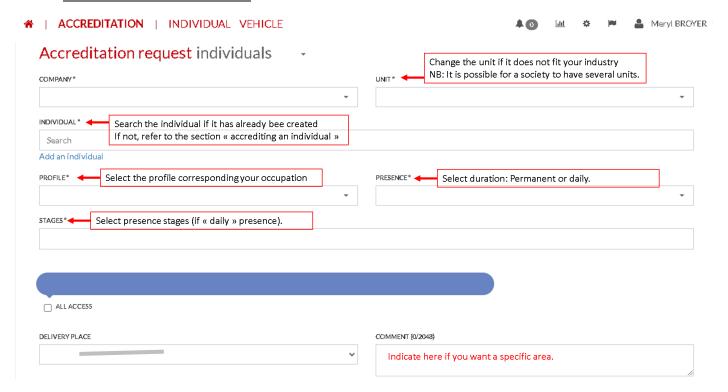

Please create your accreditations **ONLY** in the tab "**ACCREDITATIONS**", the other tabs "Individual" and "Vehicle" will not serve you.

To apply for accreditation, simply click on "Accreditation request".

#### a. Create a new accreditation

#### b. Add an individual

If the person has never been accredited before, then click on "Add an individual" in the application for accreditation (as seen above).