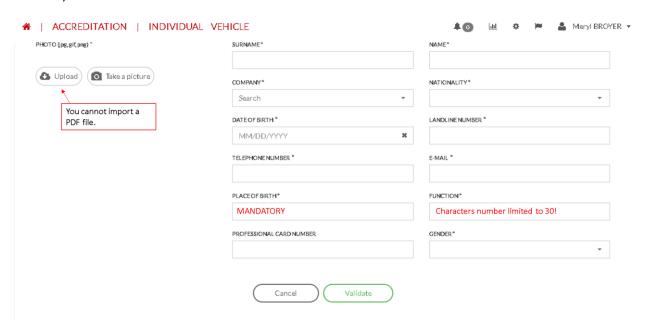

#### b. Add an individual

If the person has never been accredited before, then click on "Add an individual" in the application for accreditation (as seen above).