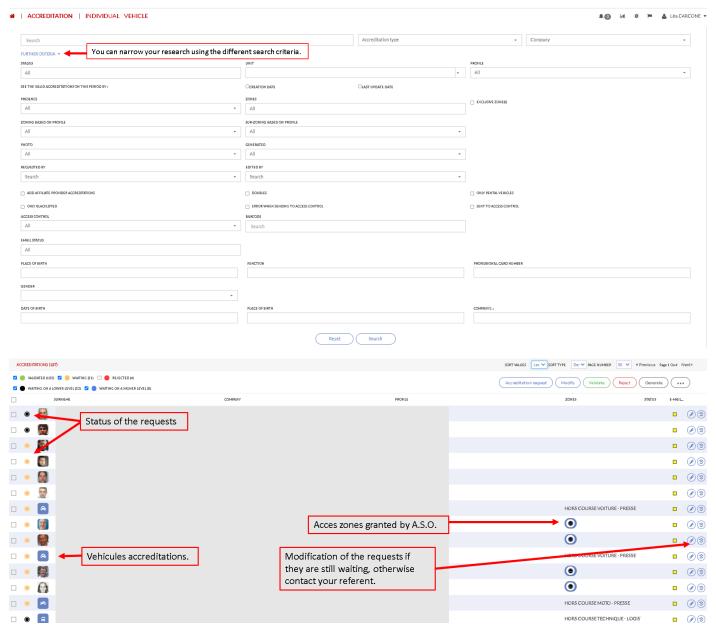

### III. Manage my accreditation requests

This page will allow you to view the status of your accreditation requests.